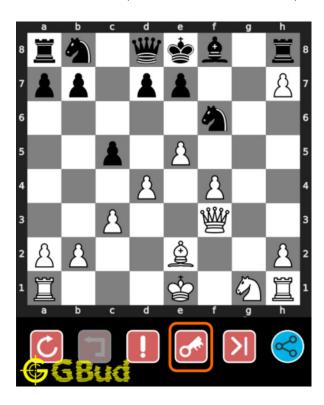

#### How to view the solution to medium chess puzzle 0136

To view the solution to this puzzle, follow the steps given below

- 1. Go to the puzzle page
- 2. Click the solution button (Key as shown below) to view the solution

Figure 11: Click the solution button to view solutions @ https://gbud.in/gw62m12