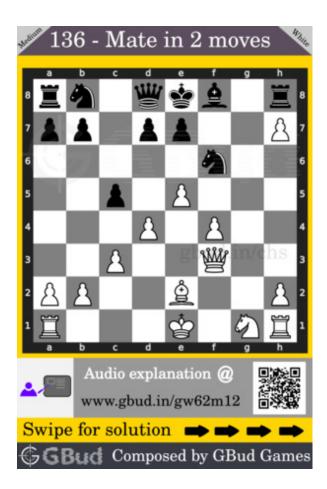

#### Medium chess puzzle 0136

Figure 1: Solve this medium chess puzzle 0136. Mate in 2 moves @ https://gbud.in/gw62m12

Figure 2: Solve this medium chess puzzle online with solution @ https://gbud.in/gw62m12

#### Solution 1

**Initial board position** This is the initial board position of medium chess puzzle 0136.

Figure 3: Initial board position of medium chess puzzle 0136

 $\mathbf{Move} \ \mathbf{1} \quad \text{Move by white}$ 