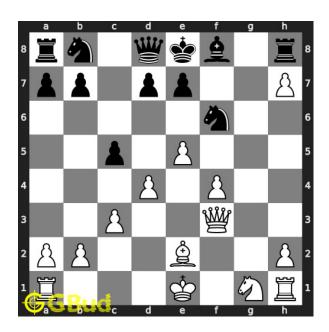

#### Move 2 Move by black

Figure 5: Nxh5

opponent's knight captures your queen as this is the only legal move available.

#### Move 3 Move by white

Figure 6: Bxh5#

your bishop captures opponent's knight and checkmate. opponent's king can't move since it is blocked by friendly pieces. this is how you can mate in 2 moves.