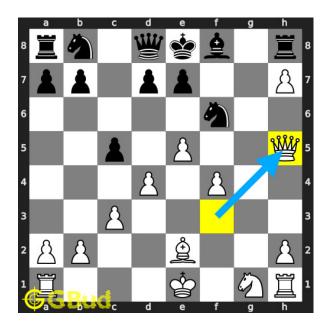

Figure 4: Qh5+

your queen from the battery formation sacrifices itself by moving to h5 and gives check.