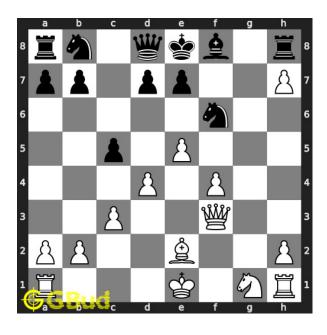

#### Medium chess puzzle 0136

Figure 1: Solve this medium chess puzzle 0136. Mate in 2 moves @ https://gbud.in/gw62m12

Figure 2: Solve this medium chess puzzle online with solution @ https://gbud.in/gw62m12

#### Solution 1

**Initial board position** This is the initial board position of medium chess puzzle 0136.

Figure 3: Initial board position of medium chess puzzle 0136

 $\mathbf{Move} \ \mathbf{1} \quad \text{Move by white}$ 