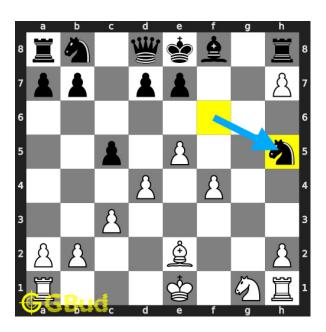

#### Move 2 Move by black

Figure 5: Nxh5

opponent's knight captures your queen as this is the only legal move available.