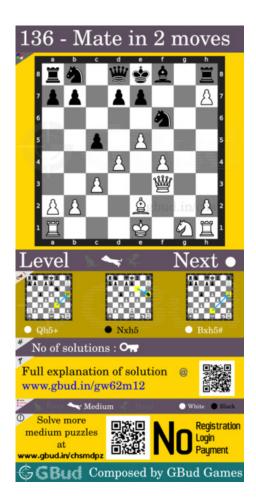

#### medium chess puzzle 0136 chart

Figure 7: medium chess puzzle 136 chart 1

Figure 8: medium chess puzzle 136 chart 2

Figure 9: medium chess puzzle 136 chart 3

Figure 10: medium chess puzzle 136 chart 4