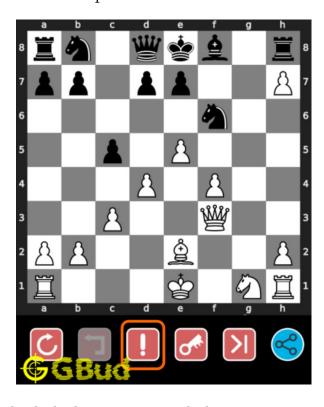

## How to get help for moves in the medium chess puzzle 0136

To get help or the possible next moves in the puzzle, , follow the steps given below

- 1. Go to the puzzle page
- 2. Click the help button (exclamation mark as shown below) to get help or suggestion on next possible move

Figure 12: Click the help button to get help on next move @ https://gbud. in/gw62m12

Figure 13: Solve more medium puzzles @ https://gbud.in/chsmdpz

Figure 14: Solve other puzzles @ https://gbud.in/chsgppz