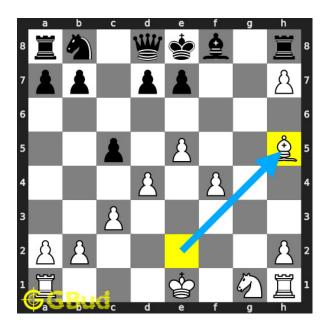

#### Medium chess puzzle 0136

Figure 1: Solve this medium chess puzzle 0136. Mate in 2 moves @ https://gbud.in/gw62m12

Figure 2: Solve this medium chess puzzle online with solution @ https://gbud.in/gw62m12

Figure 4: Qh5+

your queen from the battery formation sacrifices itself by moving to h5 and gives check.